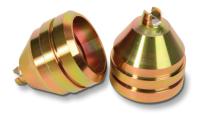

The SWM Technologies<sup>™</sup> line of AdvancedPerf<sup>™</sup> Charges includes a number of designs, allowing for the best match of charges to the gun and perforating application. This proven line of shaped charges begins with the AdvancedAlign<sup>™</sup> Charge, which was developed to work with SWM's PerfAlign<sup>™</sup> Self-Orienting Perforating Gun. In addition, SWM's<sup>™</sup> AdvancedPerf Charge line includes the AdvancedFrac<sup>™</sup> Equal Entry Charge and the Advanced Good Hole Charge.

### AdvancedAlign<sup>™</sup> Charges

AdvancedAlign<sup>™</sup> Charges were developed specifically to maximize the effectiveness of the market-leading SWM PerfAlign Gun. These charges are proven to produce unmatched Burr-Free<sup>™</sup> and consistent diameter holes ranging from .250" – .550".

#### AdvancedFrac<sup>™</sup> Equal Entry Charges

Designed to work with SWM's PerfStorm<sup>™</sup> and PerfStorm<sup>™</sup> PTO<sup>™</sup> guns, AdvancedFrac<sup>™</sup> Equal Entry Charges also deliver true Burr-Free holes with a low standard deviation perforation at all angles. Adding to their versatility, these charges can produce holes ranging from .350" – .550".

### **Advanced Good Hole Charges**

SWM's Advanced Good Hole Charges are established as proven, general-purpose charges in thousands of perforating operations. These Good Hole charges are designed to deliver deeper penetration holes in sizes ranging from .300 – .450". Burr-Free<sup>™</sup> consistent perforations, produced by SWM's AdvancedAlign<sup>™</sup> and AdvancedFrac<sup>™</sup> Equal Entry<sup>™</sup> Charges, reduce hole friction and turbulence to deliver more uniform pressure throughout the formation.