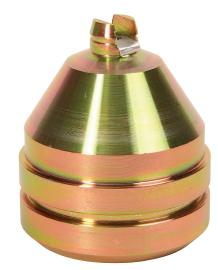

The SWM Technologies<sup>™</sup> line of AdvancedPerf<sup>™</sup> Charges includes a number of designs, allowing for the best match of charges to the gun and perforating application. This proven line of shaped charges begins with the AdvancedAlign<sup>™</sup> Charge, which was developed to work with SWM's PerfAlign<sup>™</sup> Self-Orienting Perforating Gun. In addition, SWM's<sup>™</sup> AdvancedPerf Charge line includes the AdvancedFrac<sup>™</sup> Equal Entry Charge and the Advanced Good Hole Charge.

### AdvancedAlign<sup>™</sup> Charges

AdvancedAlign<sup>™</sup> Charges were developed specifically to maximize the effectiveness of the market-leading SWM PerfAlign Gun. These charges are proven to produce unmatched Burr-Free<sup>™</sup> and consistent diameter holes ranging from .250" – .550".

#### AdvancedFrac<sup>™</sup> Equal Entry Charges

Designed to work with SWM's PerfStorm<sup>™</sup> and PerfStorm<sup>™</sup> PTO<sup>™</sup> guns, AdvancedFrac<sup>™</sup> Equal Entry Charges also deliver true Burr-Free holes with a low standard deviation perforation at all angles. Adding to their versatility, these charges can produce holes ranging from .350" – .550".

### **Advanced Good Hole Charges**

SWM's Advanced Good Hole Charges are established as proven, general-purpose charges in thousands of perforating operations. These Good Hole charges are designed to deliver deeper penetration holes in sizes ranging from .300 – .450". Burr-Free<sup>™</sup> consistent perforations, produced by SWM's AdvancedAlign<sup>™</sup> and AdvancedFrac<sup>™</sup> Equal Entry<sup>™</sup> Charges, reduce hole friction and turbulence to deliver more uniform pressure throughout the formation.