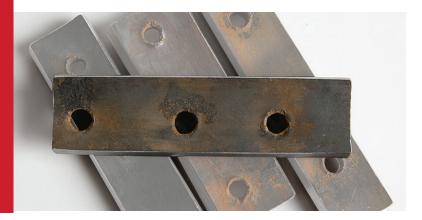

### AdvancedAlign<sup>™</sup> Charges

AdvancedAlign<sup>™</sup> Charges were developed specifically to maximize the effectiveness of the market-leading SWM PerfAlign Gun. These charges are proven to produce unmatched Burr-Free<sup>™</sup> and consistent diameter holes ranging from .250" – .550".

#### AdvancedFrac<sup>™</sup> Equal Entry Charges

Designed to work with SWM's PerfStorm<sup>™</sup> and PerfStorm<sup>™</sup> PTO<sup>™</sup> guns, AdvancedFrac<sup>™</sup> Equal Entry Charges also deliver true Burr-Free holes with a low standard deviation perforation at all angles. Adding to their versatility, these charges can produce holes ranging from .350" – .550".

### **Advanced Good Hole Charges**

SWM's Advanced Good Hole Charges are established as proven, general-purpose charges in thousands of perforating operations. These Good Hole charges are designed to deliver deeper penetration holes in sizes ranging from .300 – .450". Burr-Free<sup>™</sup> consistent perforations, produced by SWM's AdvancedAlign<sup>™</sup> and AdvancedFrac<sup>™</sup> Equal Entry<sup>™</sup> Charges, reduce hole friction and turbulence to deliver more uniform pressure throughout the formation.