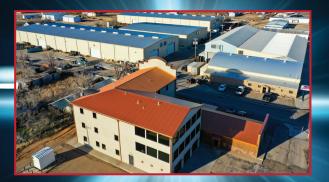

## **Equipped to Lead the Industry**

SWM's charge operation is located in a 15,000 square foot facility in Poolville, Texas. All engineering and manufacturing processes are performed in this facility, along with comprehensive testing of charges.

Today's SWM Technologies is committed to advancing perforating technology, with ongoing improvements in both gun and charge designs. SWM serves the perforating industry from its 120,000+ square foot corporate headquarters and gun manufacturing plant in Pampa, Texas and its shaped charge facility in Poolville, Texas.